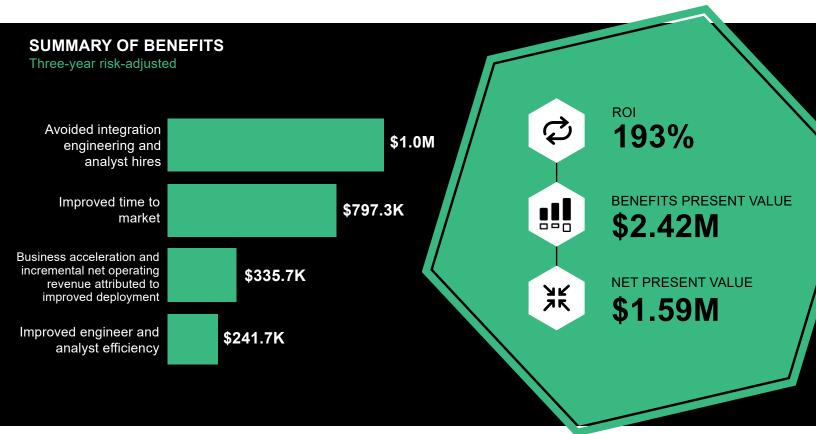

## The Total Economic Impact™ Of Rhapsody Healthcare Data Integration

Through four customer interviews, Forrester concluded that Rhapsody Healthcare Data Integration Solutions has the following three-year financial impact.

## RHAPSODY HEALTHCARE DATA INTEGRATION SOLUTIONS BY THE NUMBERS

**4 FTEs** that would be required without Rhapsody due to streamlined interface development

**30 days** faster time to market due to faster development and deployment cycles

5% net-new operating revenue due to a more consolidated deployment approach