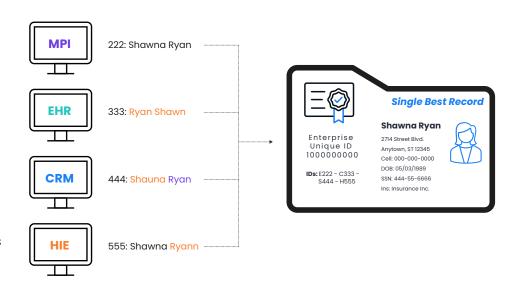

## Step 2: Intelligent use of AI

Rhapsody EMPI assigns each person a unique ID, enabling consistent and centralized person data management. Its advanced algorithms and AI reconcile variations in data while ensuring compliance with data privacy and security standards. We always apply the right tech to the right problem so reference data is only engaged as needed.

### Step 3: Automation at scale

From duplicate record resolution to enabling comprehensive person records, Rhapsody EMPI leverages Al-driven automation to streamline workflows and enable real-time updates across systems.